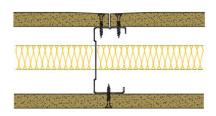

## 70-K-52(25) - SPEEDLINE System Data Sheet - Version V1 (24-10-23)

SPEEDLINE 70mm 'C' Stud Partition @600mm Ctrs, with Knauf 15mm Wallboard each side, 25mm APR

## System Performance Breakdown

Fire Resistance:

BS476 Part 22:1987:

Test Ref & Date or Applied Ref & Report:

Max Height: Thickness:

Duty Grade: BS 5234: Part 2:1992:

Sound Insulation:

30/30 Minutes (Integrity/Insulation).