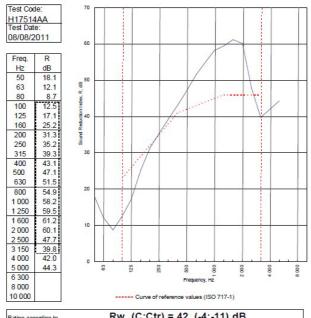

BTC 17436F - BRE Report P102396-1011B Refer to Speedline Specification Clause

refer to speedime specification Cit

102 mm. (At Base Track, Excluding Finishes)

**Heavy -** Annexes A-F

42 R<sub>w</sub>dB, Date Tested or Assessed Against - 70-K-51(25)

TESTED AT ONE OF THE UKAS ACCREDITED LABORATORIES BELOW

B.T.C (H-Ref on Graph)

B.R.E

AIRO

S.R.L

DEPTITE OF THE UKAS ACCREDITED LABORATORIES BELOW

B.T.C (H-Ref on Graph)

DIAMAN DESTRUCTION OF THE UKAS ACCREDITED LABORATORIES BELOW

B.T.C (H-Ref on Graph)

S.R.L

Customer: Metsec plc Hepsec Division

BTC 17514A: Page 9 of 11

SPEEDLINE Drywall Systems, Adsetts House, 16 Europa View, Sheffield Business Park, Sheffield, S9 1XH. Tel: 0114 231 8030.